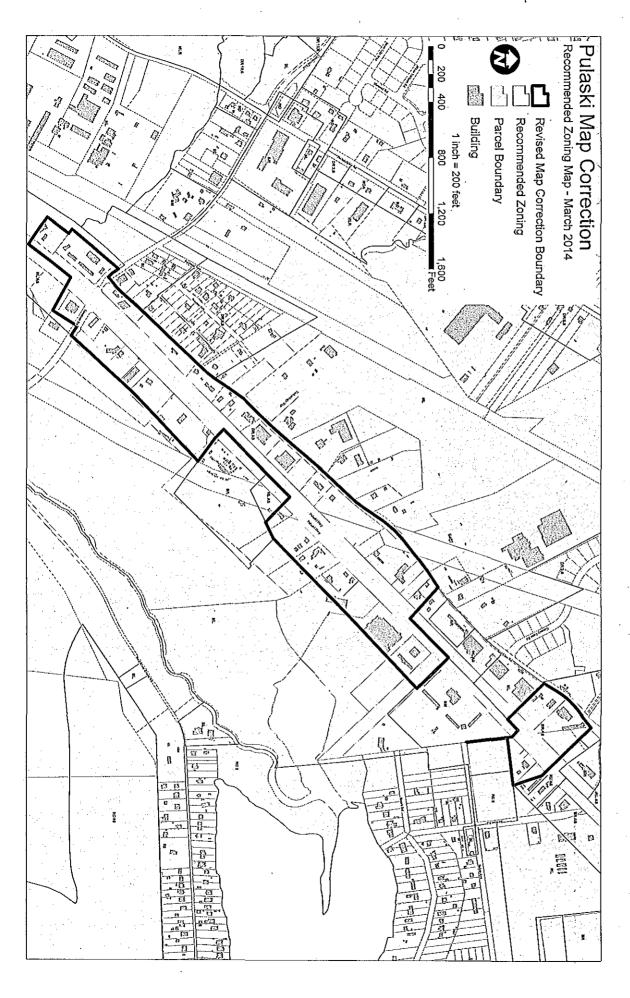

and the impacted acreage; and Exhibit M, which revised Exhibit C-2, the color-coded map that correlates numerically with the properties. As there were no objections, the Board accepts Exhibits L and M into evidence. This downward revision of properties was a result of the Board's request that Planning review the 1":200' scale zoning maps adopted by the County Council in 2000. After reviewing the officially adopted 2000 maps, it became clear to Planning that the properties on the north side of Red Lion Road were no longer involved in the technical zoning error, and the adopted maps of the 2000 zoning process remained intact.

On March 19, 2014, the Board conducted a public deliberation and approved the map correction as recommended by Baltimore County on Exhibits L and M. The Board, in their deliberations, did express some concerns over property owners who did not participate in these proceedings. The Board acknowledges that the County did everything they were required to do to notify the property owners, however, there may have been some owners who were unaware what was occurring because they did not receive or understand the letter mailed to them by the County in November 6, 2013, and/or they did not see the postings. The signs were posted on March 4, 2014, which was immediately prior to two significant snow storms. As this is an industrial area, many of the property owners may not have been down to the properties to see the signs. There was no indication to the Board as to why those property owners who were not present were not participating. This Opinion follows, consistent therewith and addresses those concerns.

Following its thorough review and analysis of the official zoning maps adopted in 2000, the logs of zoning issues filed in 2004, 2008 and 2012, and the official zoning maps adopted in 2004, 2008 and 2012, Planning prepared the attached chart (County Exhibit L) which shows the current zoning and the recommended zoning. After carefully reviewing all exhibits, considering the testimony of the County's witness, Jessie Bialek, property owners, Bruce Curry, Carol Nickman, and Mike Andrews, and arguments of counsel presented at the hearing as well as their post-hearing submittals, the Board hereby adopts the recommendations of Planning as shown on the attached map (County Exhibit N) for the reasons stated hereinabove.